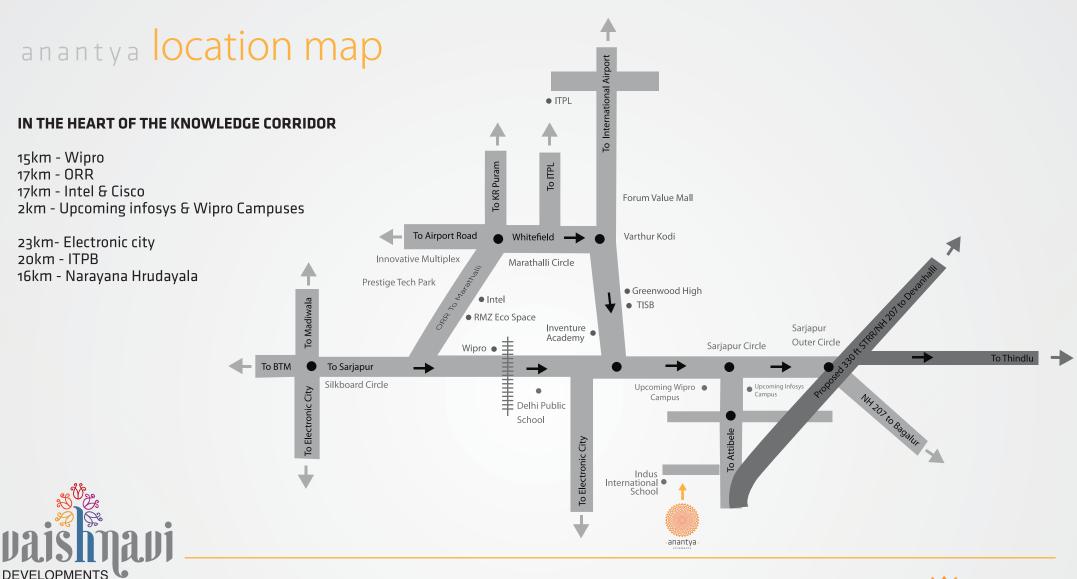

Water

Borewell water - With Sump tank (1.5 Lack liter capacity )

Site Address: 119/2, Next to Indus International School, Sarjpura- Atibele Main Road, Bangalore - 562125 Google Map : http://goo.gl/maps/4AW7U