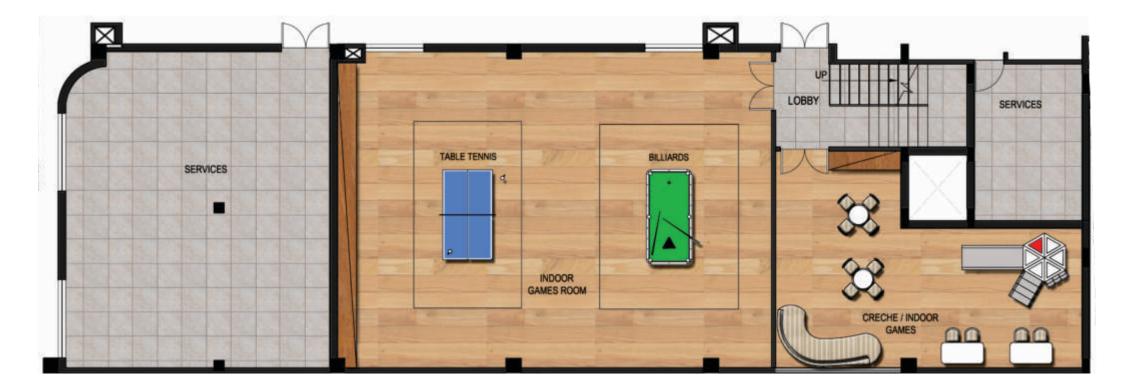

### Ground Floor Living







### Ground Floor Living







Cozy Corner







Dining, Kitchen & Pooja Room







Kitchen







### Ground Floor Living







#### Guest Bed Room







### First Floor Living







Children's Bed Room







Master Bed Room on First Floor







#### Attached Bathroom for Master Bed Room







View of Staircase leading to 2nd floor living







Staircase Full Top View







### Second Floor Living & Sit out







#### Home Theatre







Bathroom next to Home Theatre







Site Layout



## Basement Floor - Club House



# Ground Floor - Club House



## First Floor - Club House



# Second Floor - Duplex Apartment





# Basement Drive Way



Ground Floor



First Floor



# Second Floor

# anantya prithvi



It's a street built to care for man more than his machines.

It's a boulevard landscaped for more homecomings than departures.

It's a bouquet of seating pockets designed for more discovery than conformity.

It's a network of pathways dotted with memories than milestones.

Earth is far more than the ground you walk on.

# anantya aakaash



A living room so diverse, it entertains two levels and a staircase.A bedroom so extravagant, it indulges in a pergola-covered sit-out.A family room so friendly, it rendezvous with a landscaped terrace.A villa so cultured, it res