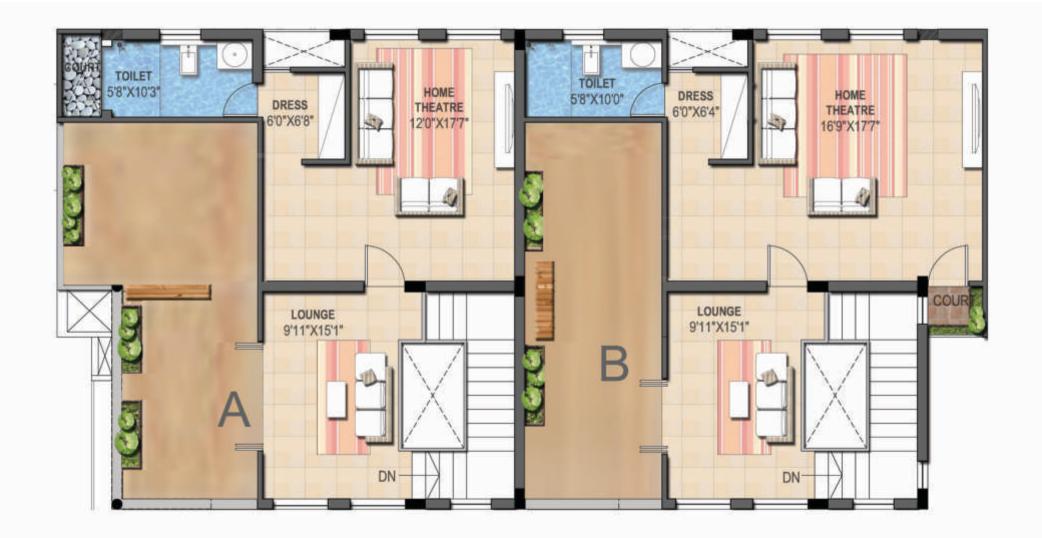

### Second Floor Living & Sit out

#### Home Theatre

Bathroom next to Home Theatre

Site Layout

# Second Floor