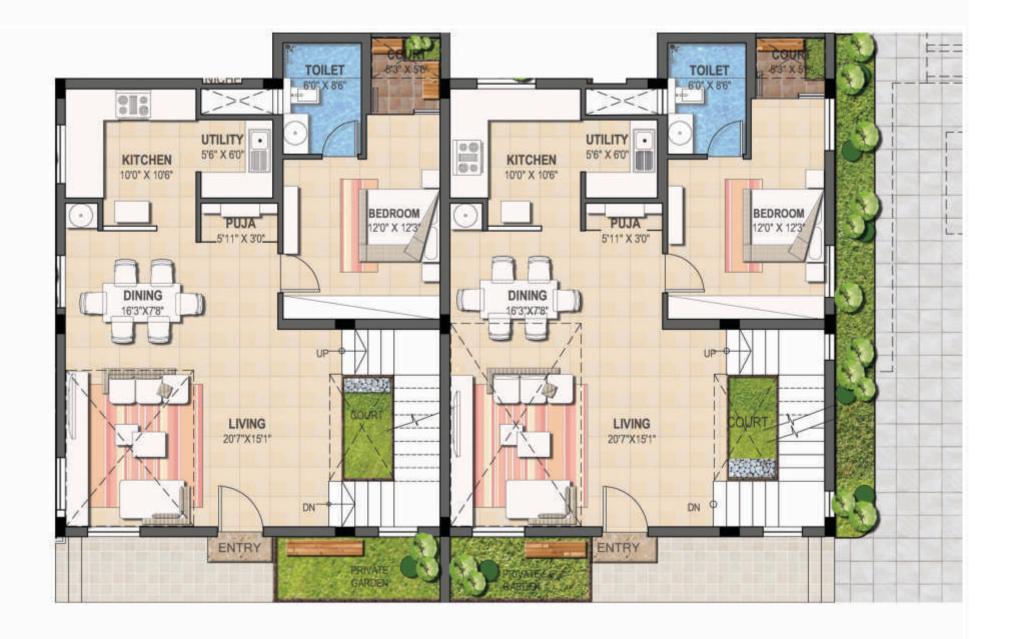

### Ground Floor Living

### Ground Floor Living

Cozy Corner

Dining, Kitchen & Pooja Room

Kitchen

#### Guest Bed Room