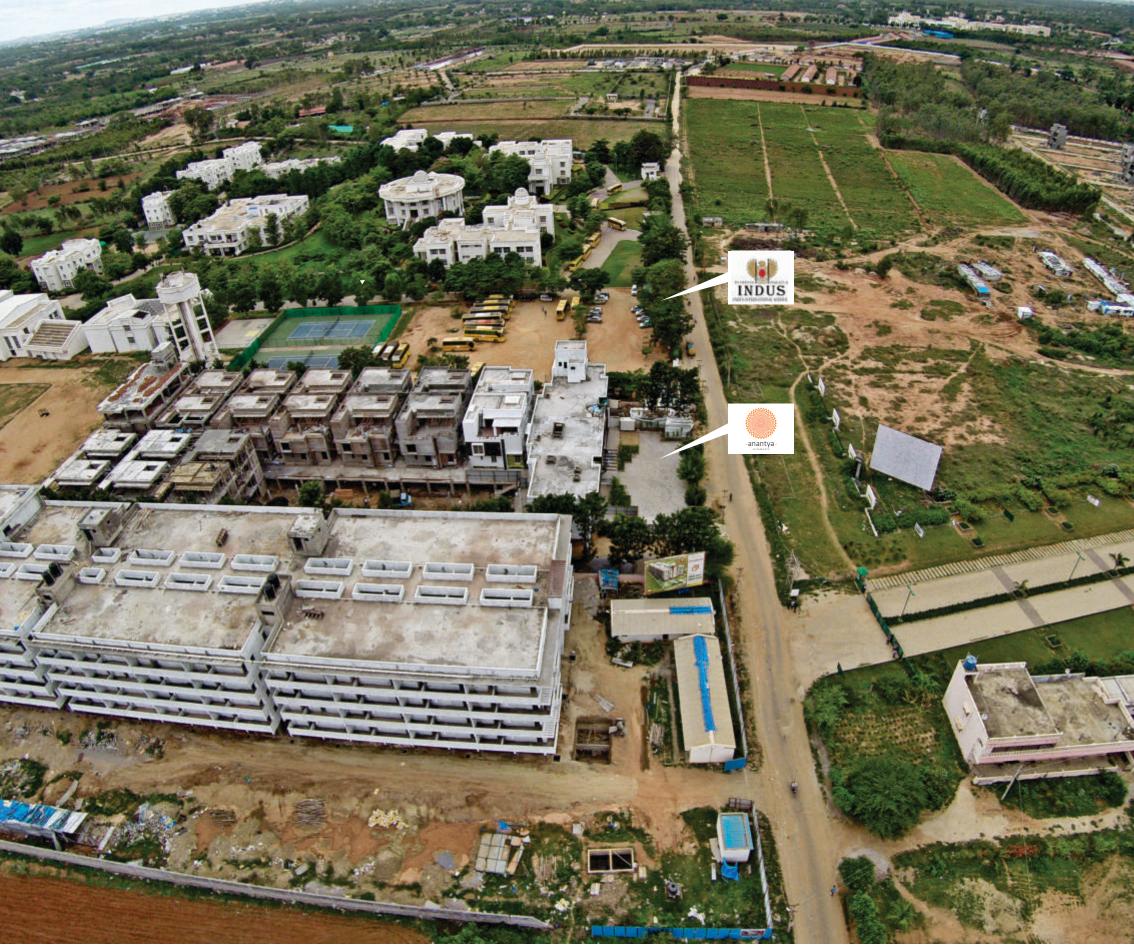

Water

Borewell water - With Sump tank (1.5 Lack liter capacity )

Site Address: 119/2, Next to Indus International School, Sarjpura- Atibele Main Road, Bangalore - 562125 Google Map : http://goo.gl/maps/4AW7U