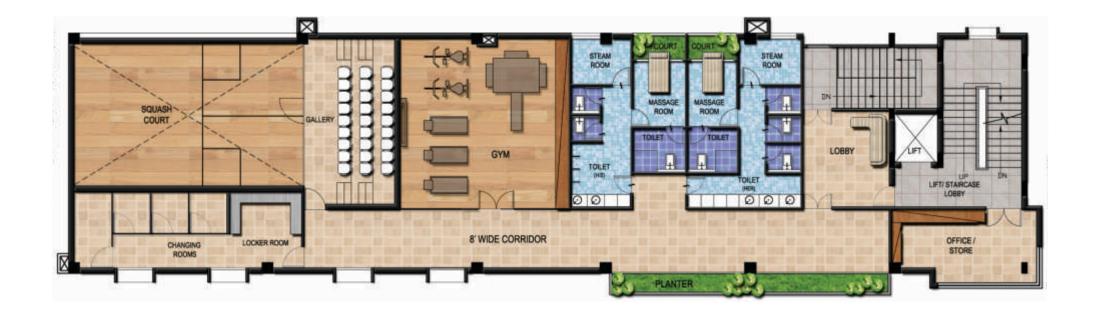

### Ground Floor Living







### Ground Floor Living







Cozy Corner







Dining, Kitchen & Pooja Room







Kitchen







### Ground Floor Living







#### Guest Bed Room







### First Floor Living







Children's Bed Room







Master Bed Room on First Floor







#### Attached Bathroom for Master Bed Room







View of Staircase leading to 2nd floor living







Staircase Full Top View







### Second Floor Living & Sit out







#### Home Theatre







Bathroom next to Home Theatre







Site Layout



## Basement Floor - Club House



# Ground Floor - Club House



## First Floor - Club House



# Second Floor - Duplex Apartment





# Basement Drive Way



Ground Floor



First Floor



# Second Floor

# anantya prithvi



It's a street built to care for man more than his machines.

It's a boulevard landscaped for more homecomings than departures.

It's a bouquet of seating pockets designed for more discovery than conformity.

It's a network of pathways dotted with memories than milestones.

Earth is far more than the ground you walk on.

# anantya aakaash



A living room so diverse, it entertains two levels and a staircase.A bedroom so extravagant, it indulges in a pergola-covered sit-out.A family room so friendly, it rendezvous with a landscaped terrace.A villa so cultured, it respects the Indian sentiment of worship.Space takes what you make o