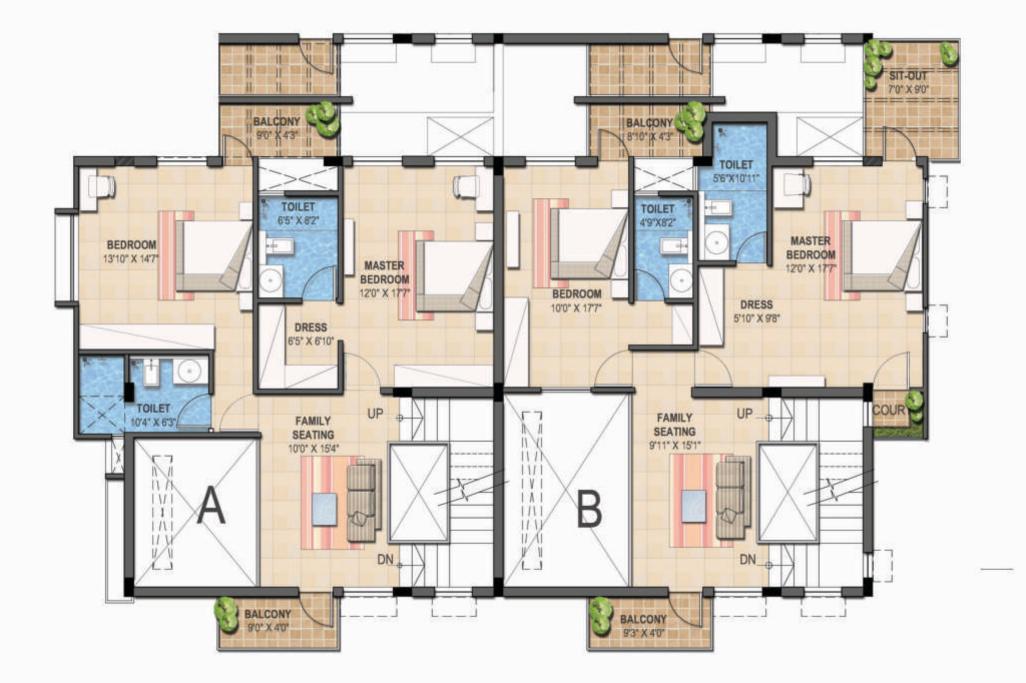

### First Floor Living

Children's Bed Room

Master Bed Room on First Floor

#### Attached Bathroom for Master Bed Room

View of Staircase leading to 2nd floor living

Staircase Full Top View

# Second Floor - Duplex Apartment