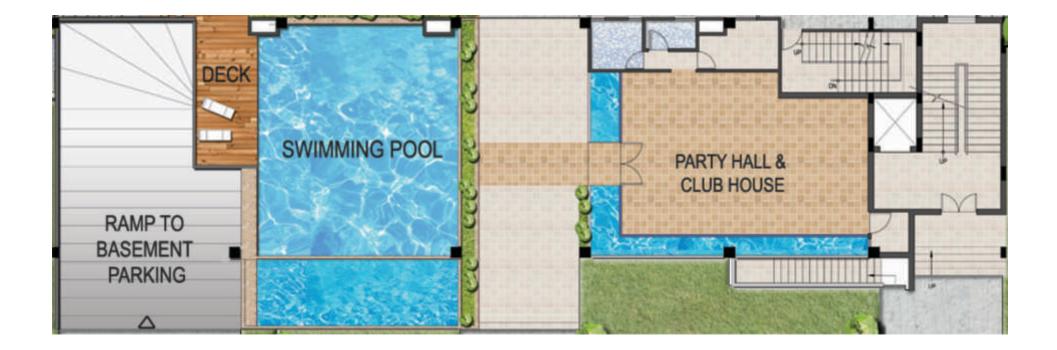

### Ground Floor Living







### Ground Floor Living







Cozy Corner







Dining, Kitchen & Pooja Room







Kitchen







### Ground Floor Living







#### Guest Bed Room







### First Floor Living







Children's Bed Room







Master Bed Room on First Floor







#### Attached Bathroom for Master Bed Room







View of Staircase leading to 2nd floor living







Staircase Full Top View







### Second Floor Living & Sit out







#### Home Theatre







Bathroom next to Home Theatre







Site Layout



## Basement Floor - Club House



# Ground Floor - Club House



## First Floor - Club House



# Second Floor - Duplex Apartment





# Basement Drive Way



Ground Floor



First Floor



# Second Floor

# anantya prithvi



It's a street built to care for man more than his machines.

It's a boulevard landscaped for more homecomings than departures.

It's a bouquet of seating pockets designed for more discovery than conformity.

It's a network of pathways dotted with memories than milestones.

Earth is far more than the ground you walk on.

# anantya aakaash



A living room so diverse, it entertains two levels and a staircase.A bedroom so extravagant, it indulges in a pergola-covered sit-out.A family room so friendly, it rendezvous with a landscaped terrace.A villa so cultured, it respects the Indian sentiment of wors