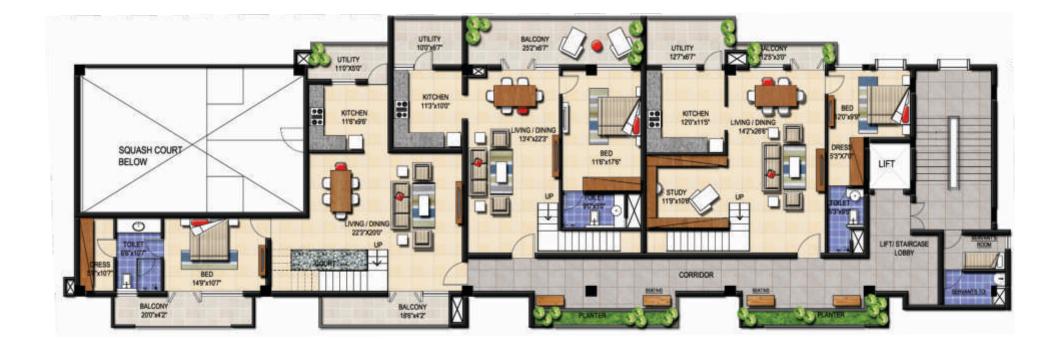

### Ground Floor Living







### Ground Floor Living







Cozy Corner







Dining, Kitchen & Pooja Room







Kitchen







### Ground Floor Living







#### Guest Bed Room







### First Floor Living







Children's Bed Room







Master Bed Room on First Floor







#### Attached Bathroom for Master Bed Room







View of Staircase leading to 2nd floor living







Staircase Full Top View







### Second Floor Living & Sit out







#### Home Theatre







Bathroom next to Home Theatre







Site Layout



## Basement Floor - Club House



# Ground Floor - Club House



## First Floor - Club House



# Second Floor - Duplex Apartment





# Basement Drive Way



Ground Floor



First Floor



# Second Floor

# anantya prithvi



It's a street built to care for man more than his machines.

It's a boulevard landscaped for more homecomings than departures.

It's a bouquet of seating pockets designed for more discovery than conformity.

It's a network of pathways dotted with memories than milestones.

Earth is far more than the ground you walk on.

# anantya aakaash



A living room so diverse, it entertains two levels and a staircase.A bedroom so extravagant, it indulges in a pergola-covered sit-out.A family room so friendly, it rendezvous with a landscaped terrace.A villa so cultured, it respects the Indian sentiment of worship.Space takes what you make of it, and makes it more.

# ana