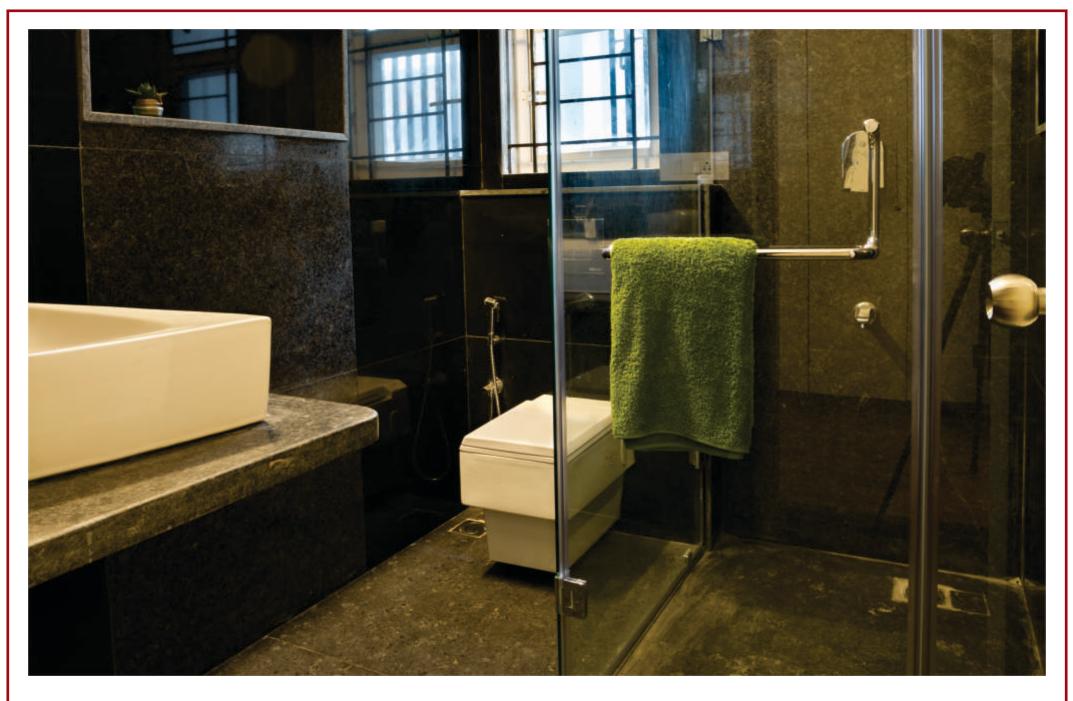

#### Attached Bathroom for Master Bed Room

View of Staircase leading to 2nd floor living

Staircase Full Top View